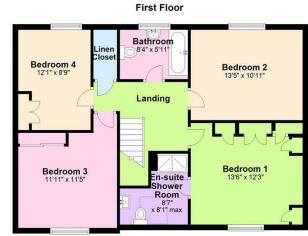

#### Accommodation

Offering excellent accommodation throughout, the ground floor of this house offers a spacious entrance hall, lounge, open plan kitchen/dining with integrated appliances, utility room with WC and boiler room. The first floor of the property consists of the master bedroom with ensuite and a further three bedrooms, family bathroom and linen closet.