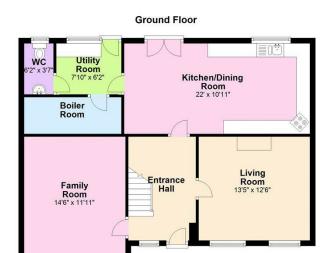

#### Accommodation

Offering excellent accommodation throughout, the ground floor of this house offers a spacious entrance hall, lounge, open plan kitchen/dining with integrated appliances, utility room with WC and boiler room. The first floor of the property consists of the master bedroom with ensuite and a further three bedrooms, family bathroom and linen closet.

#### Outside

The front of the property offers ample parking with low maintenance stone driveway. A fully enclosed and private garden with patio areas and well maintained grass lawn.