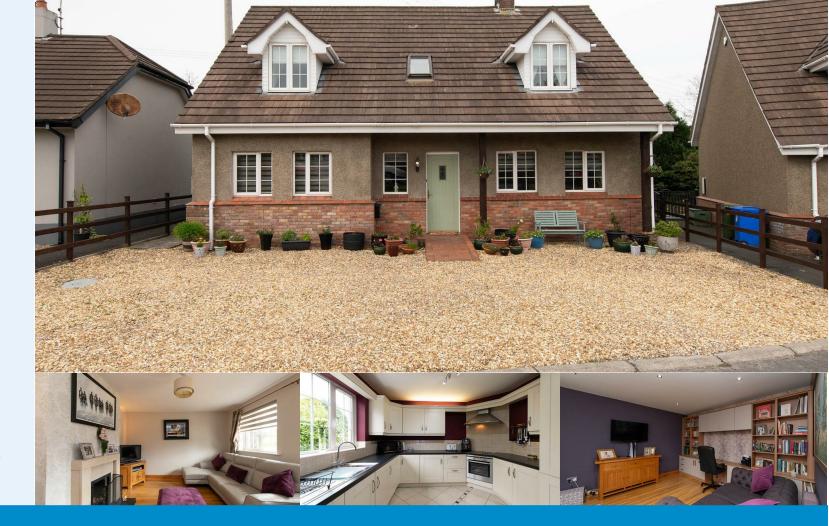

## **130 Magheraconluce Road** Anahilt, Hillsborough BT26 6PL

### 130 Magheraconluce Road

Anahilt, Hillsborough, BT26 6PL

Welcome to this charming detached house located on Magheraconluce Road in the picturesque village of Hillsborough. This property boasts two reception rooms, perfect for entertaining guests or simply relaxing with your family. With four bedrooms, including an ensuite, there is plenty of space for everyone to enjoy.

#### Accommodation

Offering excellent accommodation throughout, the ground floor of this house offers a spacious entrance hall, lounge, open plan kitchen/dining with integrated appliances, utility room with WC and boiler room. The first floor of the property consists of the master bedroom with ensuite and a further three bedrooms, family bathroom and linen closet.