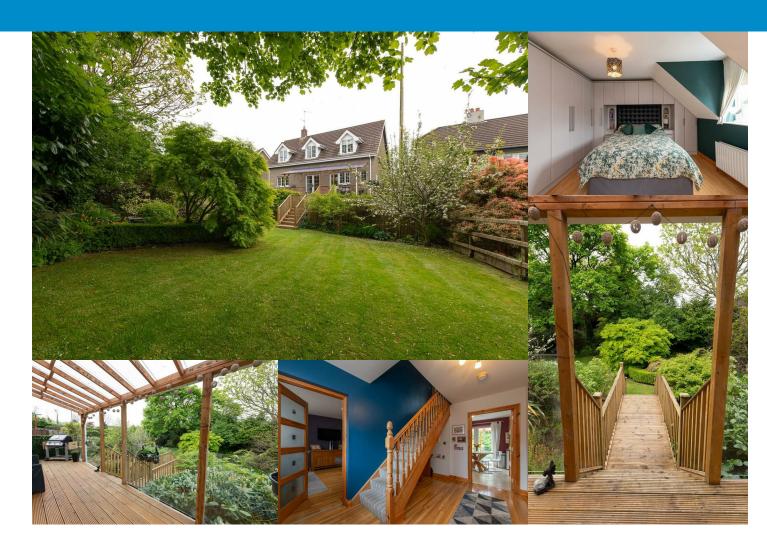

Situated in a tranquil rural location, this house offers a peaceful retreat. The beautifully mature gardens to the rear provide a serene outdoor space where you can unwind and enjoy the beauty of nature.

#### Outside

The front of the property offers ample parking with low maintenance stone driveway. A fully enclosed and private garden with patio areas and well maintained grass lawn.